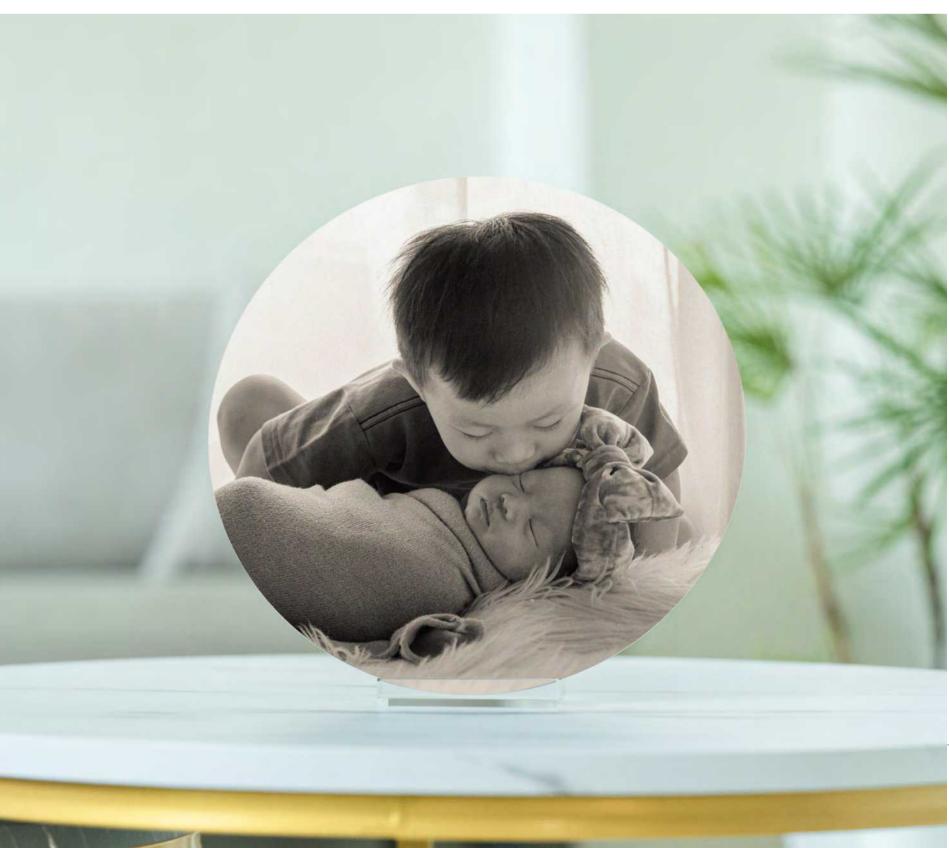

#### METAL TABLE DISPLAY

(in inches)

5000

Square \$290 \$390 6 x 6 8 x 8

\$490 I2 X I2

Rectangle 8 x 12 \$290 Circle 11 inches \$290

~ los

MOUNT WALL DISPLAYS

Crystal Mounts are photos mounted on diamond-polished acrylic sheets, ready-to-display on walls. Each photograph is printed using archival inks on professional photographic paper, crafted with the highest quality.

| CRYSTAL MOUNT WALL DISPLAY<br>(in inches) |         |           |         |
|-------------------------------------------|---------|-----------|---------|
|                                           | 500     | Ŷ         |         |
| Squ                                       | are     | Circ      | ele     |
| I2 X I2                                   | \$390   | 12 inches | \$390   |
| 16 x 16                                   | \$490   | 16 inches | \$490   |
| 20 X 20                                   | \$690   | 20inches  | \$690   |
| 24 X 24                                   | \$890   | 24inches  | \$890   |
| 30 X 30                                   | \$1,190 | 30inches  | \$1,190 |
| Recta                                     | ngle    | Panora    | ama     |
| 12 x 18                                   | \$490   | I2 X 24   | \$590   |
| 16 x 24                                   | \$690   | 16 x 32   | \$790   |
| 20 X 30                                   | \$890   | 18 x 36   | \$890   |
| 24 X 36                                   | \$1,190 | 20 X 40   | \$1,190 |
| 28 x42                                    | \$1,390 |           | ~       |