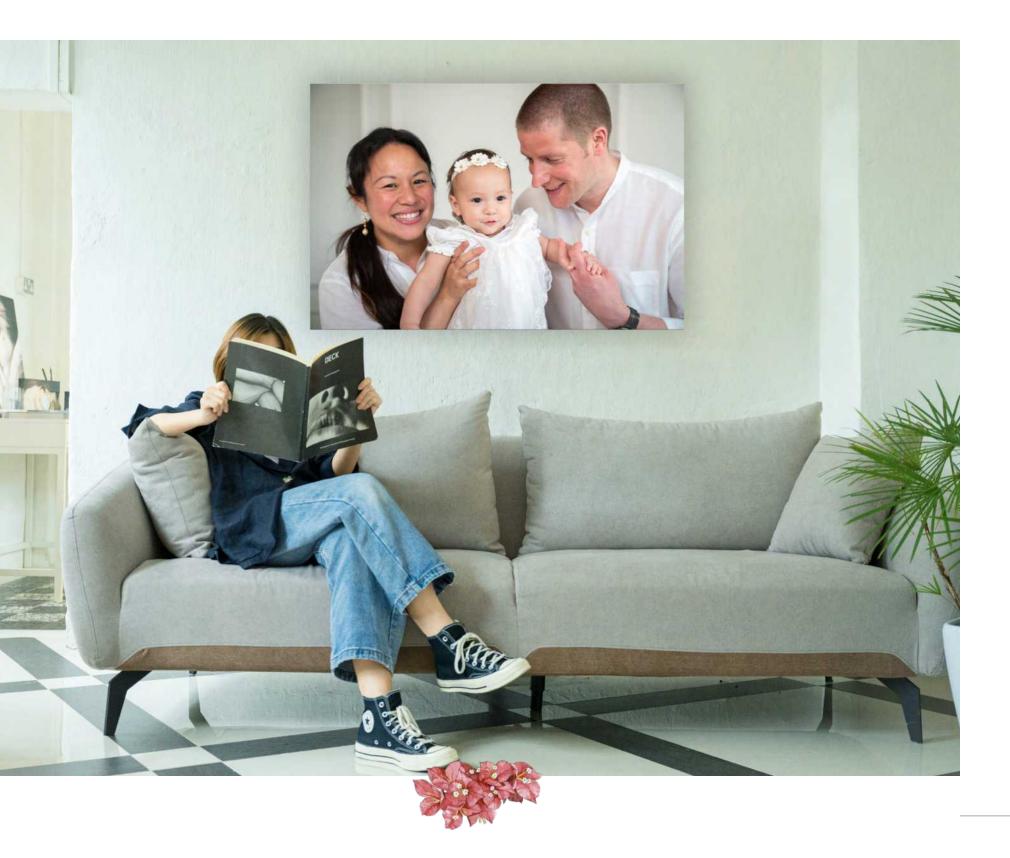

> clo

Metal

Printing on metal is the modern way of representing your images, offering truly stunning images. Archival inks are infused with heat into Chromaluxe aluminium, creating a scratch resistant surface.

#### METAL WALL DISPLAY

(in inches)

| Recta   | ngle                                               |
|---------|----------------------------------------------------|
| 8 x 10  | \$290                                              |
| 12 X 18 | \$490                                              |
| 16 x 24 | \$690                                              |
| 20 X 30 | \$890                                              |
| 24 X 35 | \$1,090                                            |
| 30 x 39 | \$1,290                                            |
| 36 x 47 | \$1,490                                            |
|         | 8 x 10<br>12 x 18<br>16 x 24<br>20 x 30<br>24 x 35 |

| Panorama |         |  |
|----------|---------|--|
| 10 x 30  | \$690   |  |
| 15 X 47  | \$890   |  |
| 20 X 39  | \$1,090 |  |

- clos

Metal TABLE DISPLAY

Printing on metal is the modern way of representing your images, offering truly stunning images. Archival inks are infused with heat into Chromaluxe aluminium, creating a scratch resistant surface. Our Metal Table displays come with a beautiful acrylic stand, making it a stunning and timeless way to display your photos.

#### METAL TABLE DISPLAY

(in inches)

5000

Square \$290 \$390 6 x 6 8 x 8

\$490 I2 X I2

Rectangle 8 x 12 \$290 Circle 11 inches \$290

~ los

MOUNT WALL DISPLAYS