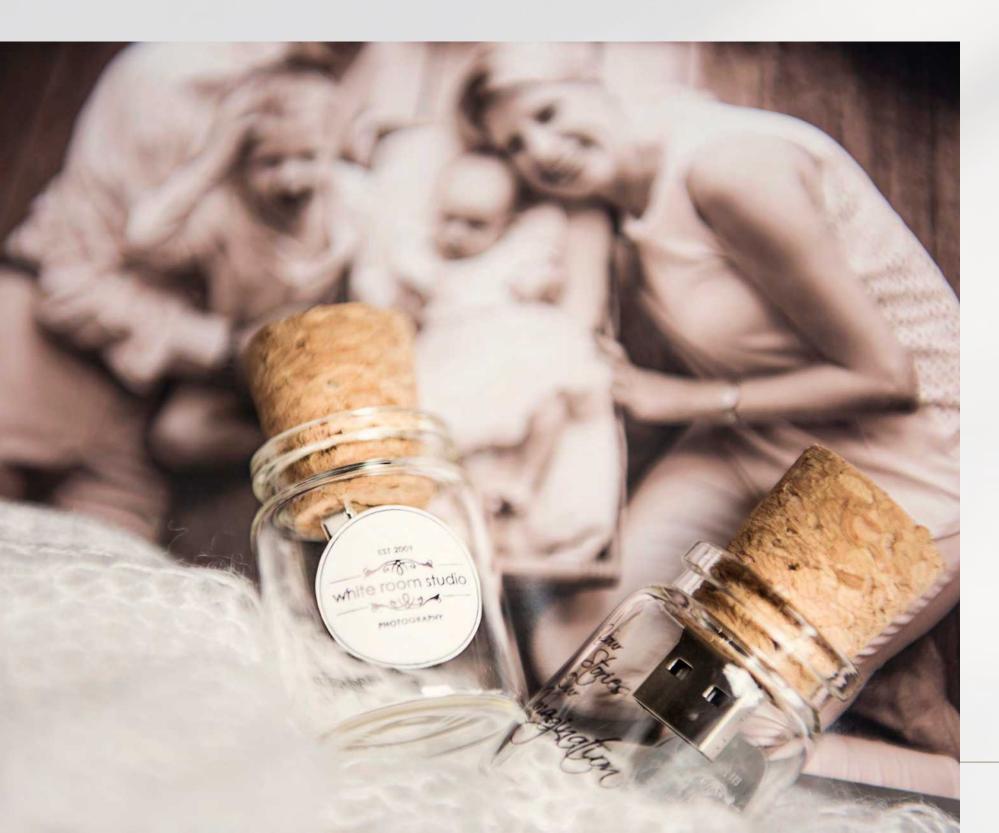

\*Prices are inclusive of GST

Vigital MEMORIES

Enhanced Soft Copies in USB (5''x7.5'', 300dpi) Enhanced Soft Copies in USB (8''x12'', 300dpi)

Cherish those special moments White Room Studio created for you forever in digital format.

#### **USB BOTTLE OF MEMORIES**

Each family session produces 50 to 70 photographs enhanced with our signature style.

**\$1,590** (per session) \$1,990 (per session)

relos

White Room Studio takes pride in the work we produce, and we use only the finest framing gallery to frame your photographs.