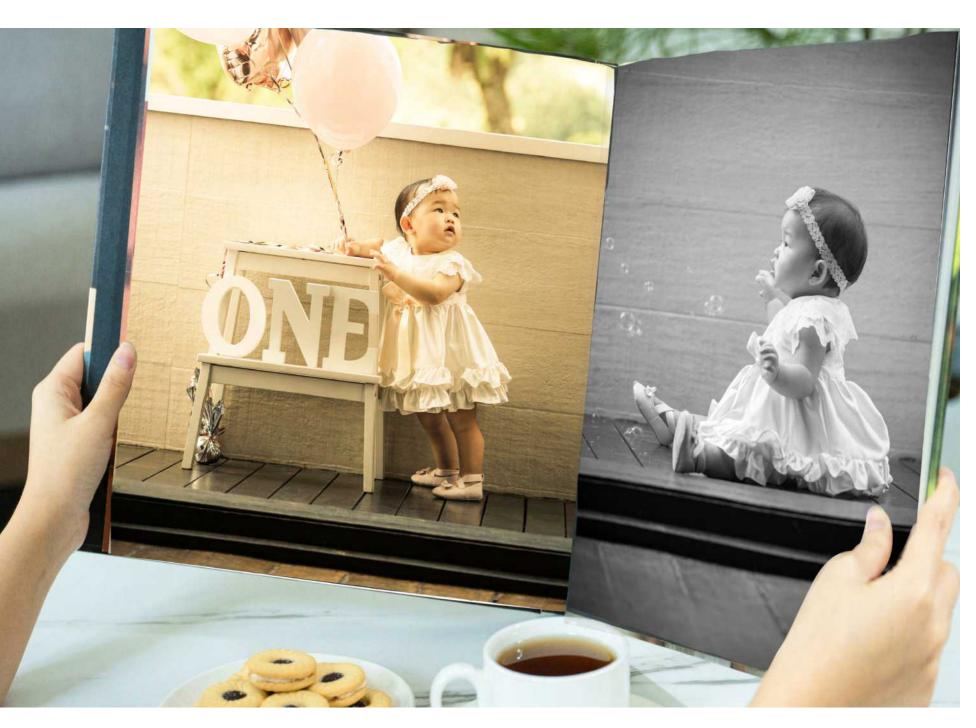

TABLE BOOKS

White Room Studio designs the most beautiful bespoke coffee table books. The designs showcase the beautiful photographs taken by White Room Studio in a minimalistic style, allowing the photographs to speak for themselves. No tacky and obtrusive illustrations, no outdated and meaningless words. Every bespoke album is individually curated by us.

Our album maker crafts fine art albums which last for generations. All books are hand-stitched and printed on fine art paper with archival inks. You will have the most beautiful piece of artwork that preserves the special memories shared with White Room Studio.