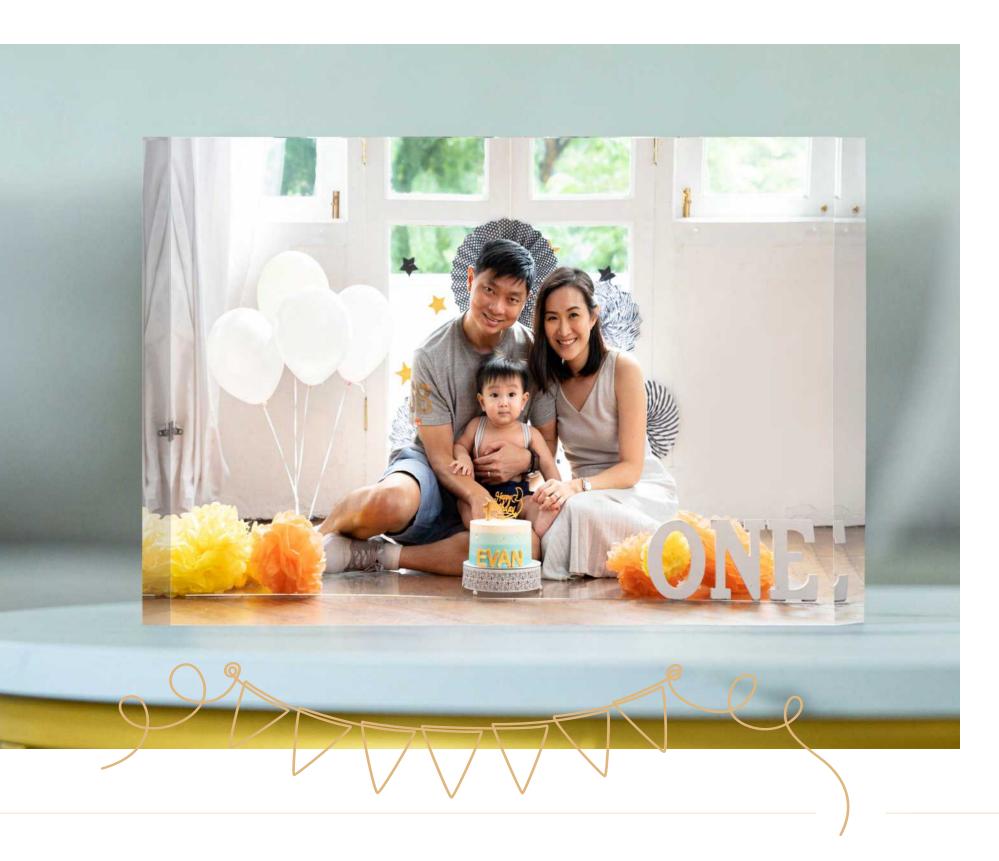

> clo

Block

White Room Studio's contemporary table art blocks have maximum clarity and weight, thus reflecting more light onto the photograph, making them brighter and shine from within.

Art blocks are fashioned from acrylic, freestanding and are perfect as tabletop displays on your office desks, bedside tables, and a selection of blocks makes a beautiful mantelpiece statement. Best of all, art blocks make great hassle-free gifts to send overseas to friends and family.

#### TABLE ART BLOCKS

(in inches)

| 6 x 8   | \$190 |
|---------|-------|
| 8 x 8   | \$250 |
| 8 x 12  | \$290 |
| I2 X I2 | \$390 |

~ elos

White Room Studio

Blending the crafts of wood printing and photography, this is an innovative way to capture that special memory in an instant that will live on for a long time.