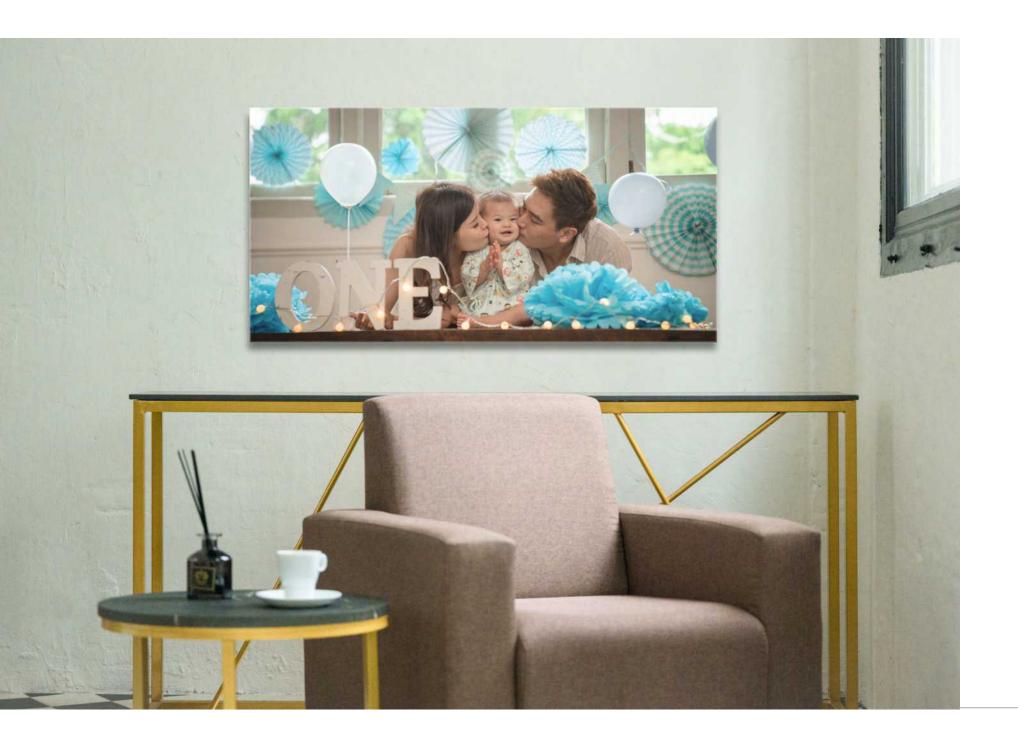

~ clos

Janvas

From imported archival and textured cotton canvases, to professional Epson inks. From sophisticated lamination techniques which fade-proof canvases for 75 years or more, to the warp-resistant Meranti wood sourced from renewable forests profiled to protect your canvases.

White Room Studio uses only the highest quality canvas we can source in Singapore for you.

#### WALL ART CANVASES

(in inches)

| 5678            | 0~      |
|-----------------|---------|
| 12 X 16         | \$390   |
| I4 X 20         | \$490   |
| 16 X 24         | \$590   |
| 20 X 30         | \$690   |
| 24 X <u>3</u> 6 | \$790   |
| $28 \times 42$  | \$990   |
| 32 X 48         | \$1,190 |