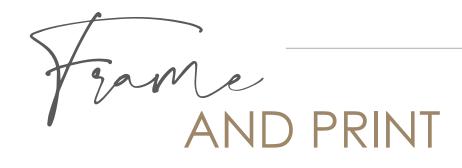

Conservation framing gives you archival quality frames where by photos will not fade over decades. There are very few conservation framing galleries in Singapore, and are used by museums and art galleries.

Frames start from \$200, please speak with us for a bespoke design.

#### **CONSERVATION FRAMES**

PHOTOGRAPHIC PRINTS

(in inches)

| 5             | x 7  | \$60  |
|---------------|------|-------|
|               | X 9  | \$80  |
| 8             | X I2 | \$100 |
| ΙΟ            | X I4 | \$150 |
| $\mathbf{I2}$ | x 16 | \$250 |
| I4            | X 20 | \$300 |
| 16            | X 24 | \$400 |
| 20            | X 30 | \$500 |