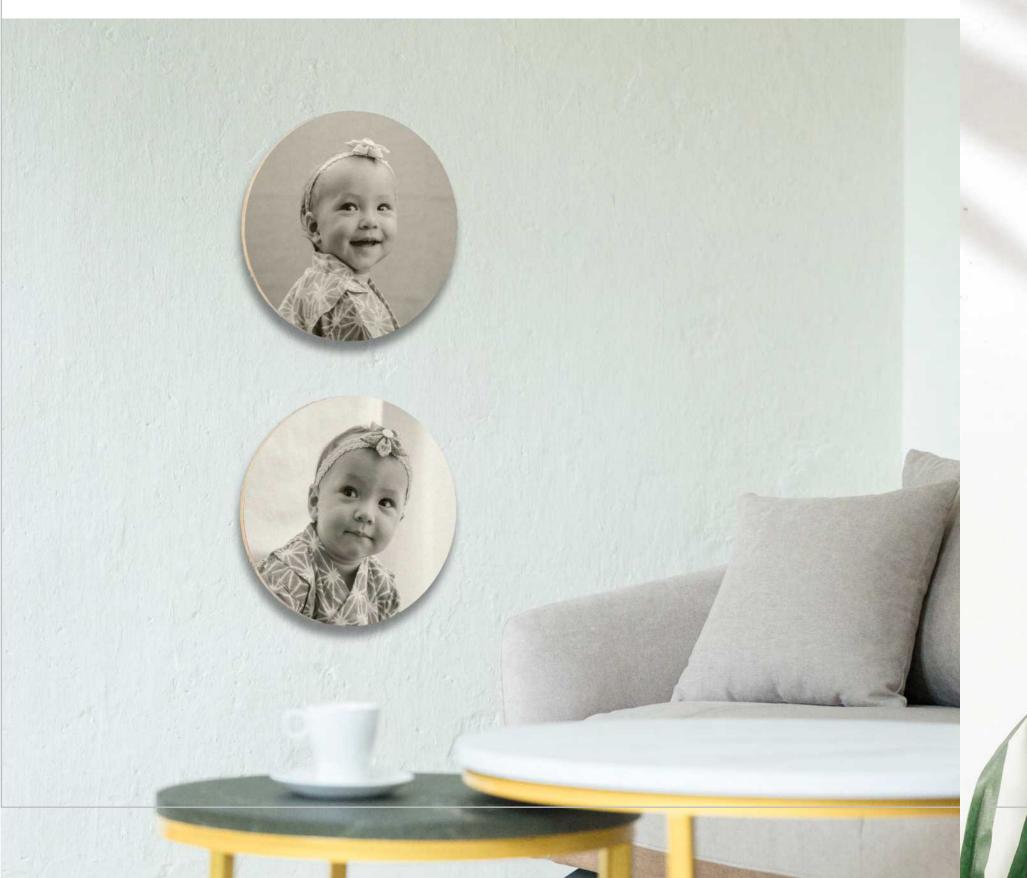

#### TABLE ART BLOCKS

(in inches)

| 6 x 8   | \$190 |
|---------|-------|
| 8 x 8   | \$250 |
| 8 x 12  | \$290 |
| I2 X I2 | \$390 |

~ elos

White Room Studio

Blending the crafts of wood printing and photography, this is an innovative way to capture that special memory in an instant that will live on for a long time.

We take a beautiful photographic print and mount it onto a 2cm-thick & raw dark-edged timber panel (strong enough to resist moisture and humidity). The wood prints are finished with a matte laminate for that extra protection and a beautiful soft finish.

#### NORDIC WOOD DISPLAY

(in inches)

50000

|       | Rounded | Square |
|-------|---------|--------|
| \$290 | I2 X I2 | \$290  |
| \$390 | 15 X 15 | \$390  |

| Roi | 1110 | ded | Rectangle |
|-----|------|-----|-----------|
| 10  | X    | 15  | \$290     |
| I4  | X    | 2I  | \$490     |