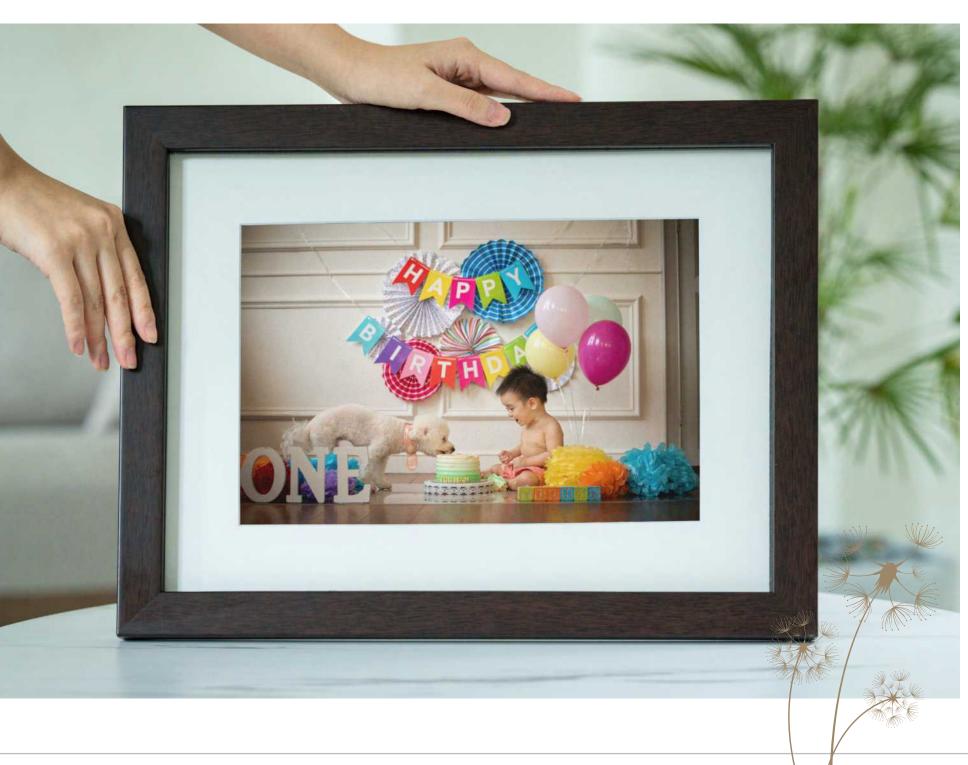

~ clos

Janvas

From imported archival and textured cotton canvases, to professional Epson inks. From sophisticated lamination techniques which fade-proof canvases for 75 years or more, to the warp-resistant Meranti wood sourced from renewable forests profiled to protect your canvases.

White Room Studio uses only the highest quality canvas we can source in Singapore for you.

#### WALL ART CANVASES

(in inches)

| 5678            | 0~      |
|-----------------|---------|
| 12 X 16         | \$390   |
| I4 X 20         | \$490   |
| 16 X 24         | \$590   |
| 20 X 30         | \$690   |
| 24 X <u>3</u> 6 | \$790   |
| $28 \times 42$  | \$990   |
| 32 X 48         | \$1,190 |