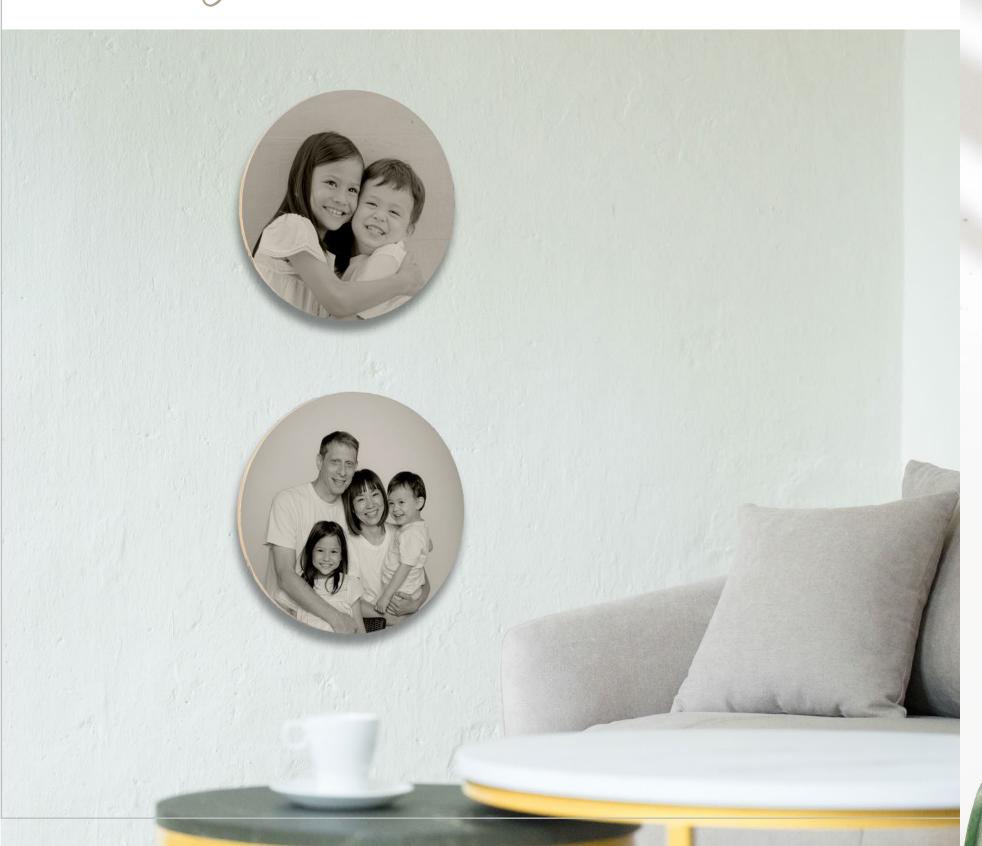

## TABLE ART BLOCKS

(in inches)

6 x 8 \$190 8 x 8 \$250 8 x 12 \$290 12 x 12 \$390

White Room Studio

Wood

Blending the crafts of wood printing and photography, this is an innovative way to capture that special memory in an instant that will live on for a long time.

We take a beautiful photographic print and mount it onto a 2cm-thick & raw dark-edged timber panel (strong enough to resist moisture and humidity). The wood prints are finished with a matte laminate for that extra protection and a beautiful soft finish.

## NORDIC WOOD DISPLAY

| Circl     | le    | Rounded | Square | Rounded H | Rectangle |
|-----------|-------|---------|--------|-----------|-----------|
| 12 inches | \$290 | I2 X I2 | \$290  | 10 X 15   | \$290     |
| 15 inches | \$390 | 15 X 15 | \$390  | I4 X 2I   | \$490     |