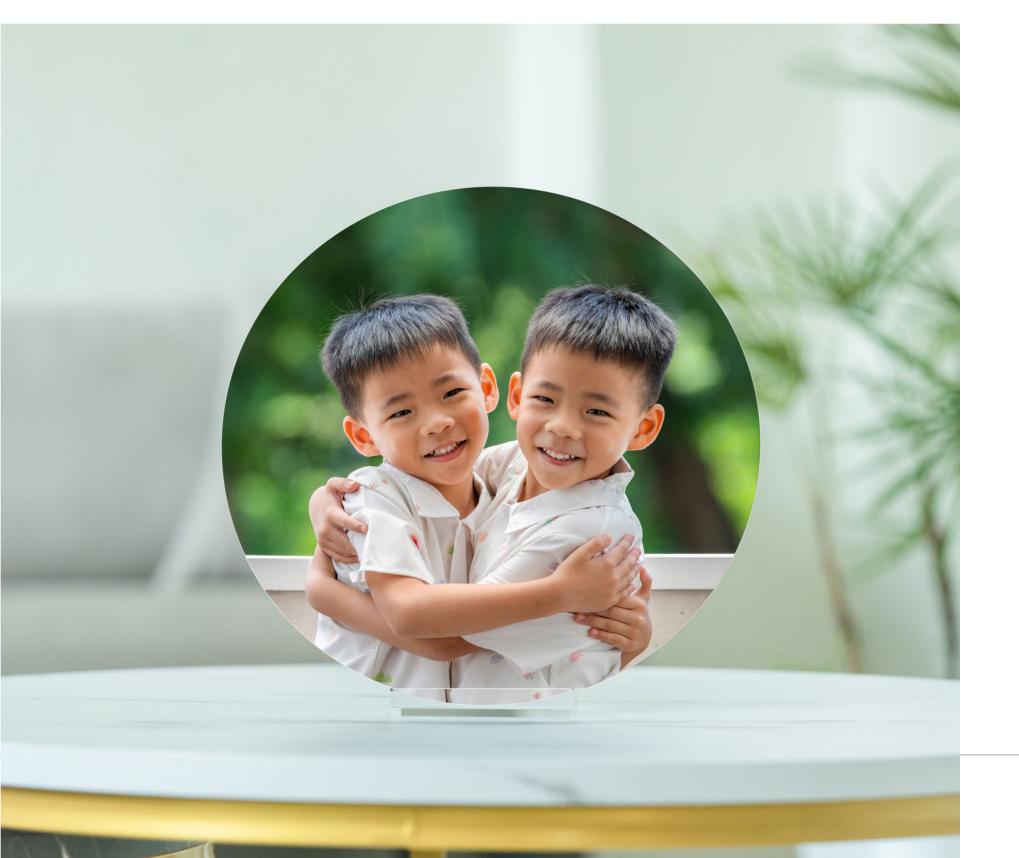

## Metal TABLE DISPLAY

Printing on metal is the modern way of representing your images, offering truly stunning images. Archival inks are infused with heat into Chromaluxe aluminium, creating a scratch resistant surface. Our Metal Table displays come with a beautiful acrylic stand, making it a stunning and timeless way to display your photos.

## METAL TABLE DISPLAY

| Square  |       | Rectangle |       |  |  |
|---------|-------|-----------|-------|--|--|
| 6 x 6   | \$290 | 8 x 12    | \$290 |  |  |
| 8 x 8   | \$390 | Circ      | le    |  |  |
| I2 X I2 | \$490 | 11 inches | \$290 |  |  |