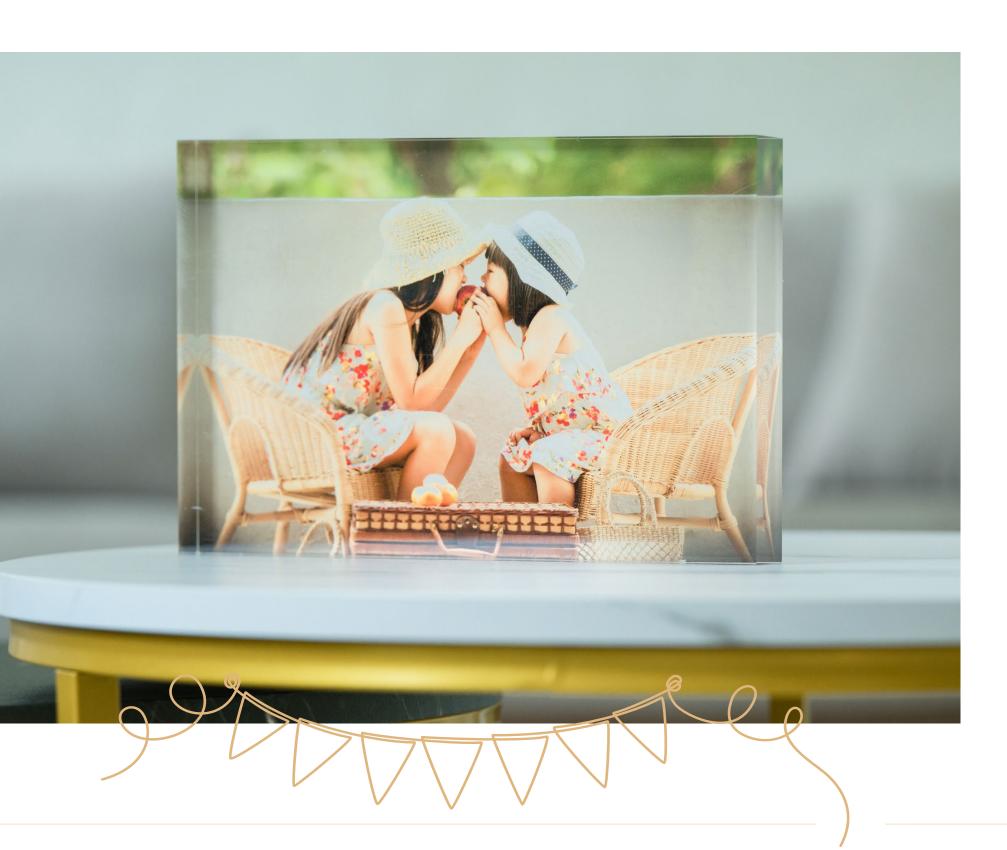

Block

White Room Studio's contemporary table art blocks have maximum clarity and weight, thus reflecting more light onto the photograph, making them brighter and shine from within.

Art blocks are fashioned from acrylic, freestanding and are perfect as tabletop displays on your office desks, bedside tables, and a selection of blocks makes a beautiful mantelpiece statement. Best of all, art blocks make great hassle-free gifts to send overseas to friends and family.

## TABLE ART BLOCKS

(in inches)

6 x 8 \$190 8 x 8 \$250 8 x 12 \$290 12 x 12 \$390

White Room Studio

Wood

Blending the crafts of wood printing and photography, this is an innovative way to capture that special memory in an instant that will live on for a long time.