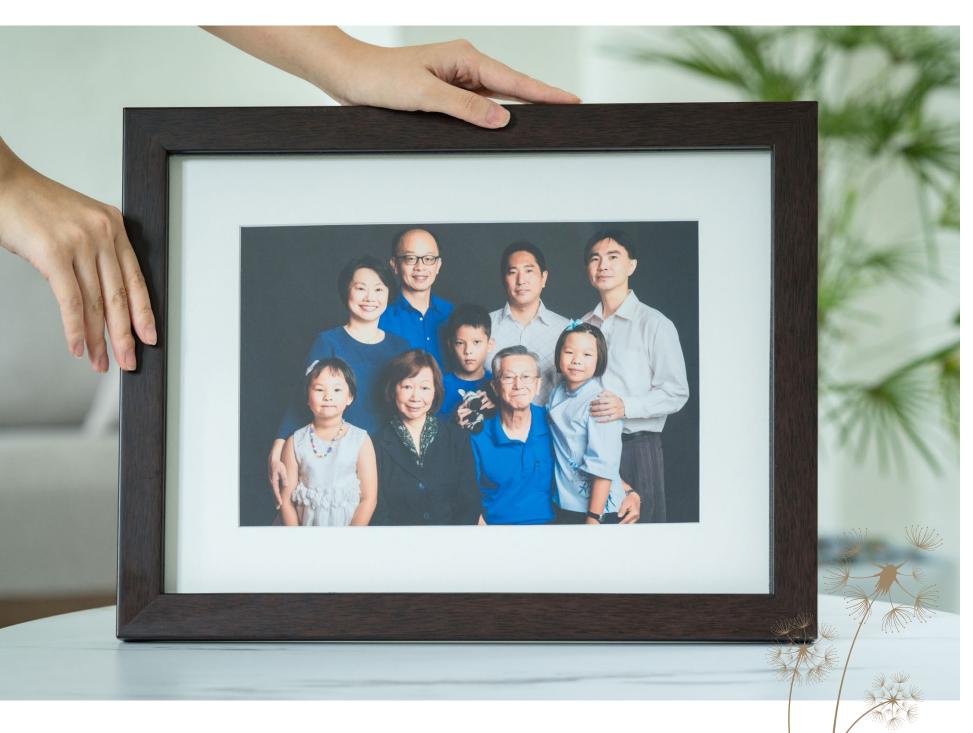

White Room Studio takes pride in the work we produce, and we use only the finest framing gallery to frame your photographs.

Conservation framing gives you archival quality frames where by photos will not fade over decades. There are very few conservation framing galleries in Singapore, and are used by museums and art galleries.

## **CONSERVATION FRAMES**

Frames start from \$200, please speak with us for a bespoke design.