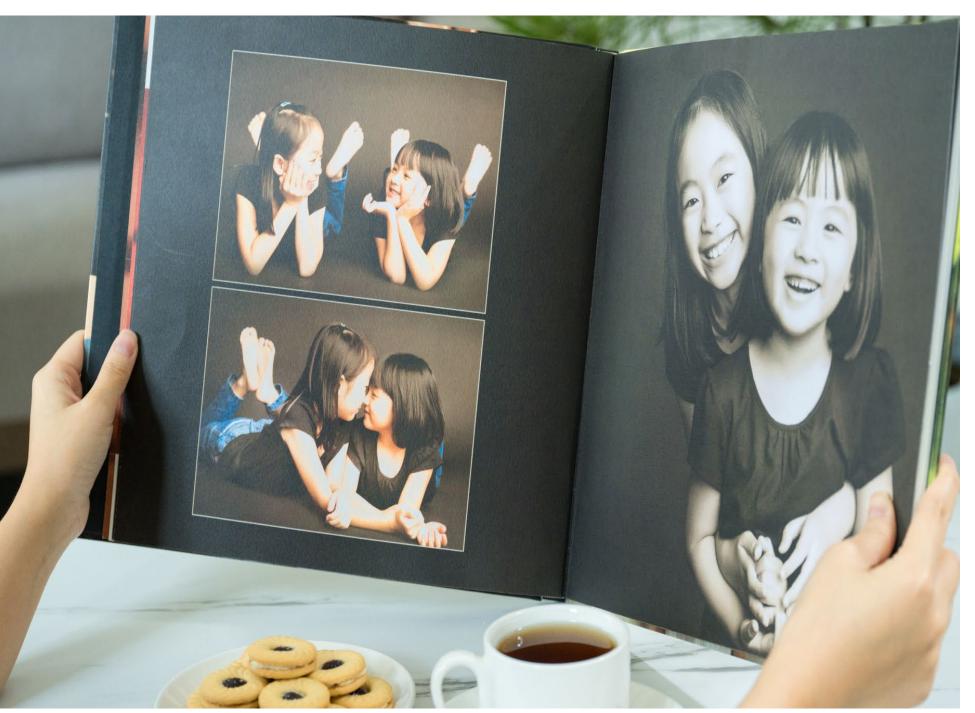

## TABLE BOOKS

White Room Studio designs the most beautiful bespoke coffee table books. The designs showcase the beautiful photographs taken by White Room Studio in a minimalistic style, allowing the photographs to speak for themselves. No tacky and obtrusive illustrations, no outdated and meaningless words. Every bespoke album is individually curated by us.

Our album maker crafts fine art albums which last for generations.

All books are hand-stitched and printed on fine art paper with archival inks.

You will have the most beautiful piece of artwork that preserves the special memories shared with White Room Studio.