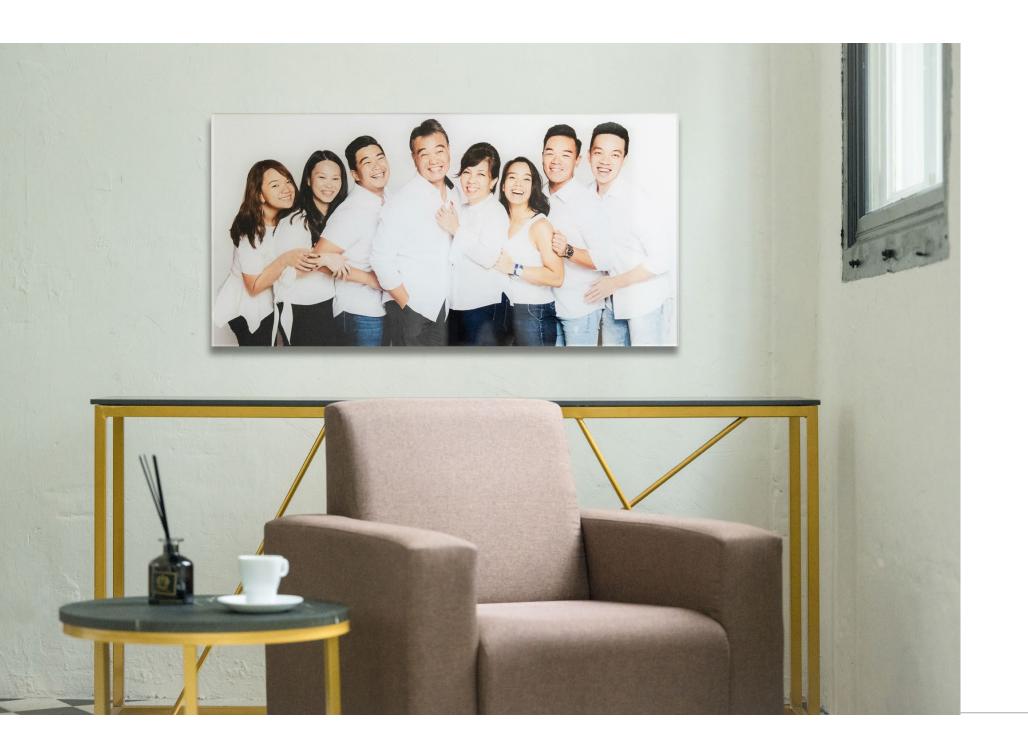

## WALL ART CANVASES

| 12 X 16  | \$390   |
|----------|---------|
| I4 X 20  | \$490   |
| 16 x 24  | \$590   |
| 20 X 30  | \$690   |
| 24 X 36  | \$790   |
| 28 X 42  | \$990   |
| 32 X /18 | \$1,100 |