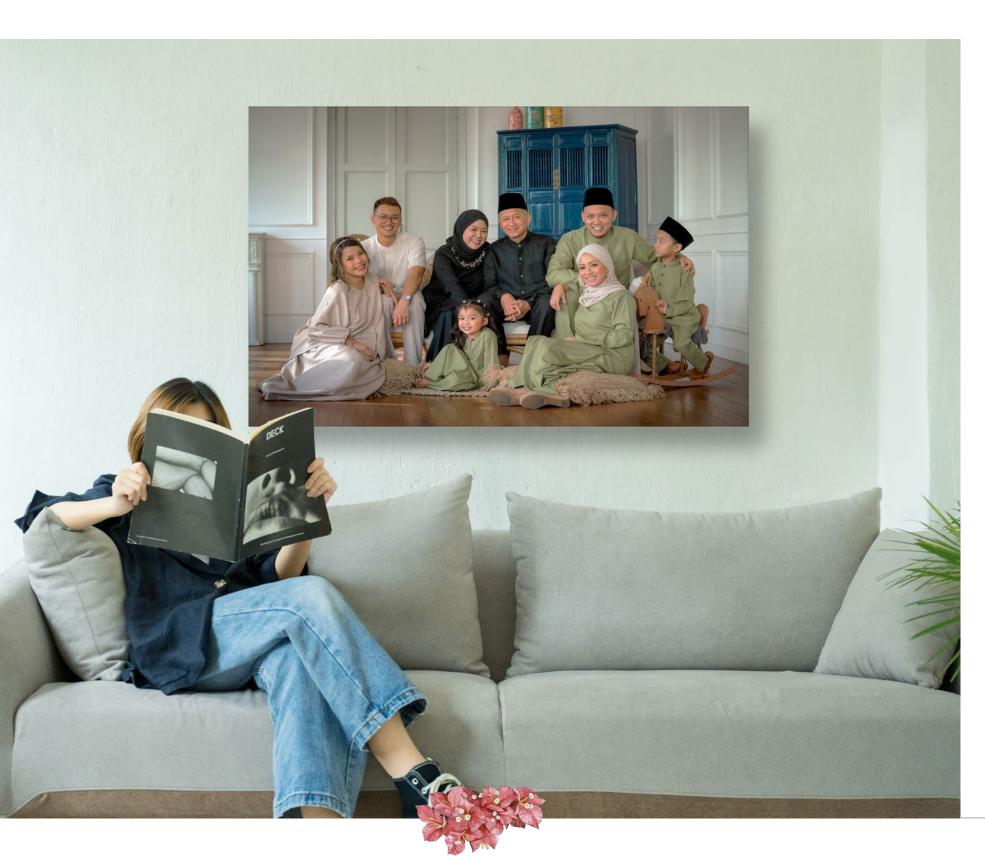

Janvas

From imported archival and textured cotton canvases, to professional Epson inks. From sophisticated lamination techniques which fade-proof canvases for 75 years or more, to the warp-resistant Meranti wood sourced from renewable forests profiled to protect your canvases.

White Room Studio uses only the highest quality canvas we can source in Singapore for you.

## WALL ART CANVASES

| 12 X 16  | \$390   |
|----------|---------|
| I4 X 20  | \$490   |
| 16 x 24  | \$590   |
| 20 X 30  | \$690   |
| 24 X 36  | \$790   |
| 28 X 42  | \$990   |
| 32 X /18 | \$1,100 |