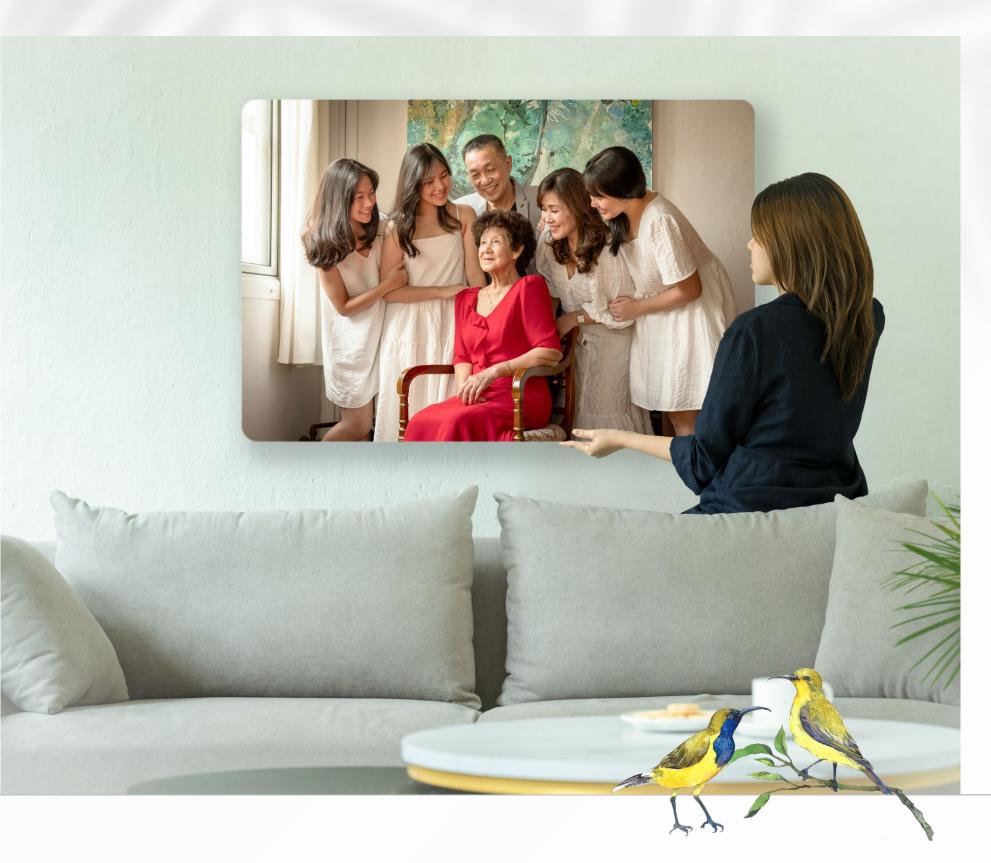

Metal

Printing on metal is the modern way of representing your images, offering truly stunning images. Archival inks are infused with heat into Chromaluxe aluminium, creating a scratch resistant surface.

## METAL WALL DISPLAY

| Square  |         | Recta          | Rectangle |         | Panorama |  |
|---------|---------|----------------|-----------|---------|----------|--|
| 8 x 8   | \$290   | 8 x 10         | \$290     | 10 X 30 | \$690    |  |
| I2 X I2 | \$390   | 12 X 18        | \$490     | I5 X 47 | \$890    |  |
| 16 x 16 | \$490   | 16 x 24        | \$690     | 20 X 39 | \$1,090  |  |
| 20 X 20 | \$690   | 20 X 30        | \$890     |         |          |  |
| 24 X 24 | \$890   | $24 \times 35$ | \$1,090   |         |          |  |
| 30 X 30 | \$1,090 | 30 x 39        | \$1,290   |         |          |  |
| 36 x 36 | \$1,290 | $36 \times 47$ | \$1,490   |         |          |  |