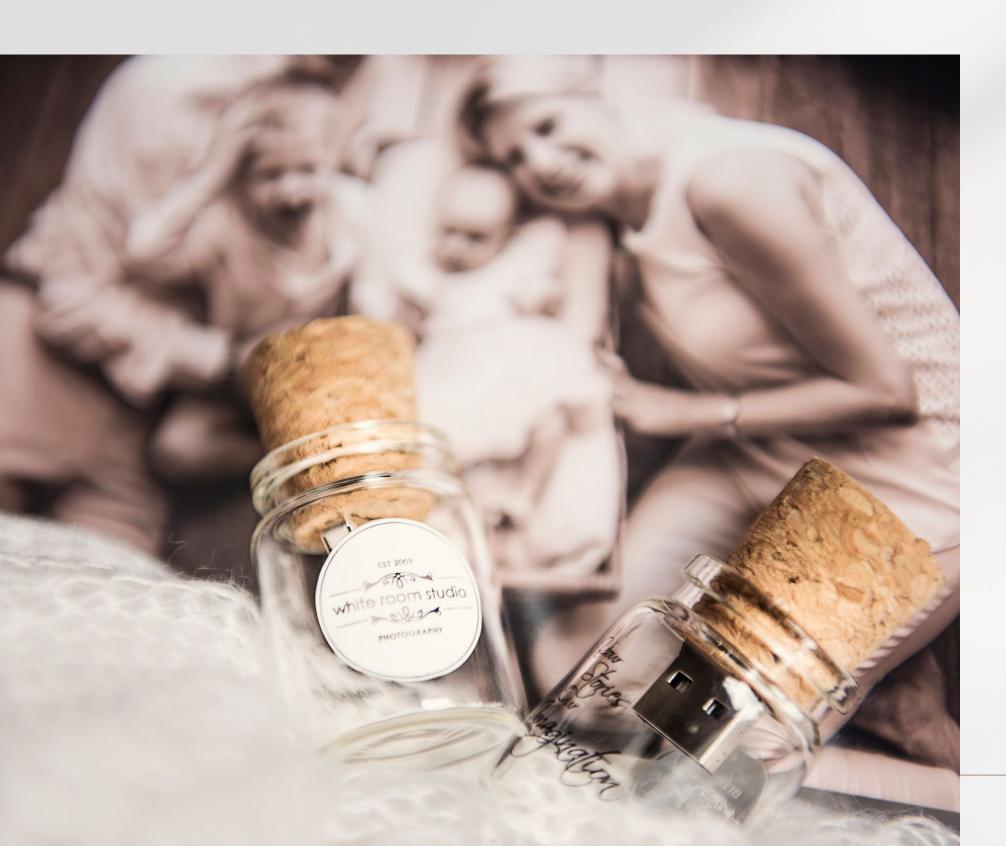

## **USB BOTTLE OF MEMORIES**

Each family session produces 50 to 70 photographs enhanced with our signature style.

Enhanced Soft Copies in USB (5"x7.5", 300dpi) \$1,590 (per session) Enhanced Soft Copies in USB (8"x12", 300dpi) \$1,990 (per session)